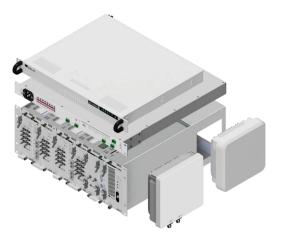

# **Unmatched Performance, Low Cost and Easy to Install**

The SOLiD ALLIANCE 5G DAS platform efficiently delivers reliable cellular coverage into any building, campus, stadium, or airport. With great aesthetics, edgeROU technology features the smallest, most powerful DAS remotes on the market. The scalable solution is easy to install, includes four cellular frequency bands, and expands to eight with an addon remote.

## **ALLIANCE iBIU**

The integrated base station interface unit (iBIU) is the head-end for the signals provided by every carrier network. Each signal is combined into an optical signal and distributed over fiber optic cables throughout the building. Each iBIU supports up to 16 edgeHUBs.

### FIBER2ANTENNA edgeHUB

The edgeHUB receives optical signals from the iBIU and distributes them to multiple remote units on each floor. Each edgeHUB supports up to 16 edgeROUs.

### FIBER2ANTENNA edgeROU

The edgeROU is a remote unit that easily mounts on a wall or ceiling with a small, inconspicuous footprint. It converts the optical signal into radio frequencies before amplifying and broadcasting them, covering up to 30K square feet.