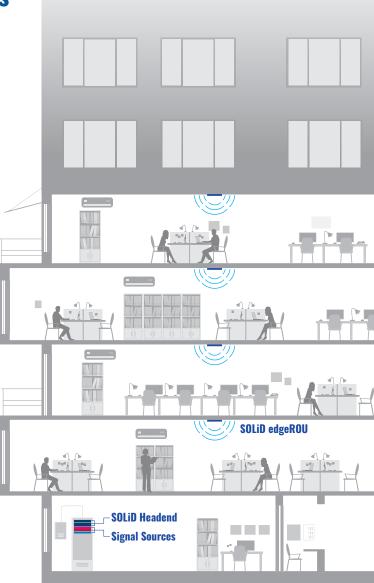

## SOLID ALLIANCE FIBER2ANTENNA DAS FIBER-to-the-EDGE Architecture

An easy-to-install, in-building cellular solution that connects you on every floor, in every room, and around every corner.

## **ALLIANCE iBIU**

The integrated base station interface unit (iBIU) is the head-end for the signals provided by every carrier network. Each signal is combined into an optical signal and distributed over fiber optic cables throughout the building. Each iBIU supports up to 16 edgeHUBs.

### FIBER2ANTENNA edgeHUB

The edgeHUB receives optical signals from the iBIU and distributes them to multiple remote units on each floor. Each edgeHUB supports up to 16 edgeROUs.

### FIBER2ANTENNA edgeROU

The edgeROU is a remote unit that easily mounts on a wall or ceiling with a small, inconspicuous footprint. It converts the optical signal into radio frequencies before amplifying and broadcasting them, covering up to 30K square feet.