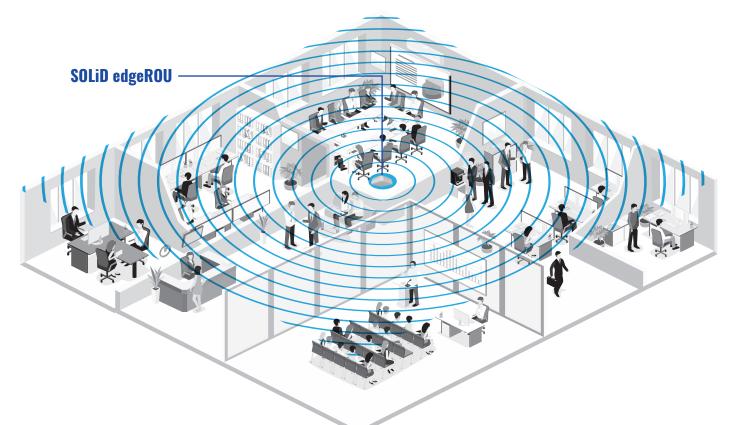

## **Highest Bandwidth at the Lowest Cost**

SOLID FIBER2ANTENNA edge technology pushes more power through the in-building cellular network resulting in:

**Larger Coverage Area** 

**Stronger Signals** 

**Fewer Antennas** 

The result is a more reliable, dominant signal with lower installation and maintenance costs.

solid.com/us/

### FIBER2ANTENNA edgeROU

The edgeROU is a remote unit that easily mounts on a wall or ceiling with a small, inconspicuous footprint. It converts the optical signal into radio frequencies before amplifying and broadcasting them, covering up to 30K square feet.