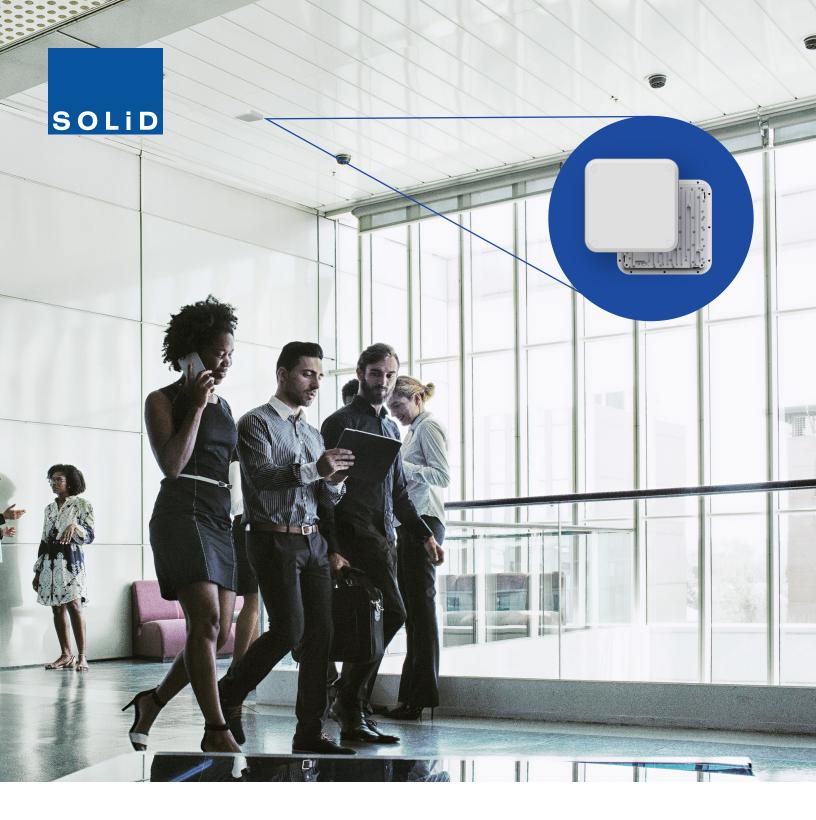

## **Get In-Building Coverage for Your Business, Employees, and Customers**

For your tenants, constant connectivity is an absolute necessity, and weak signals or dropped calls are no longer acceptable. Dense building materials. Low emissivity glass. Natural obstacles. Neighboring structures. All degrade the cellular signals inside your building.

Get dedicated, reliable, in-building cellular coverage with SOLiD ALLIANCE 5G distributed antenna system (DAS). Featuring FIBER2ANTENNA edge technology, you'll experience unprecedented mobile communications from the top floor to the underground parking garage with:

### FIBER2ANTENNA edgeROU

The edgeROU is a remote unit that easily mounts on a wall or ceiling with a small, inconspicuous footprint. It converts the optical signal into radio frequencies before amplifying and broadcasting them, covering up to 30K square feet.