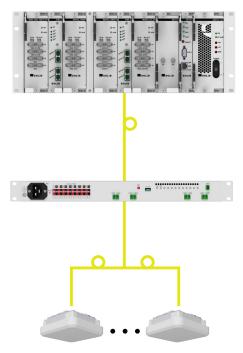

## SOLID ALLIANCE FIBER2ANTENNA DAS FIBER-to-the-EDGE Architecture

An easy-to-install, in-building cellular solution that connects you on every floor, in every room, and around every corner.

## **ALLIANCE iBIU**

The integrated base station interface unit (iBIU) is the head-end for the signals provided by every carrier network. Each signal is combined into an optical signal and distributed over fiber optic cables throughout the building. Each iBIU supports up to 16 edgeHUBs.

### FIBER2ANTENNA edgeHUB

The edgeHUB receives optical signals from the iBIU and distributes them to multiple remote units on each floor. Each edgeHUB supports up to 16 edgeROUs.

### FIBER2ANTENNA edgeROU

The edgeROU is a remote unit that easily mounts on a wall or ceiling with a small, inconspicuous footprint. It converts the optical signal into radio frequencies before amplifying and broadcasting them, covering up to 30K square feet.